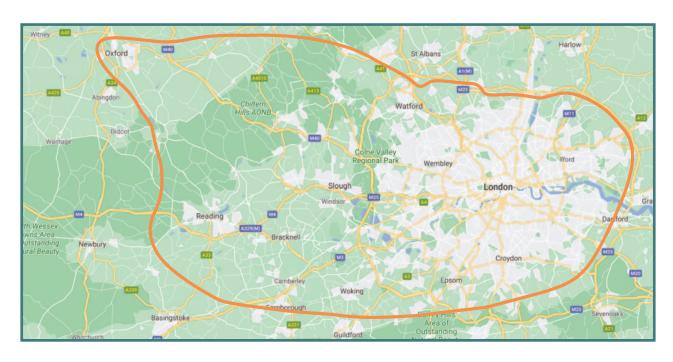

We can deliver nationwide for visiting clients if acrylic is used.

#### Deliver boundary below: