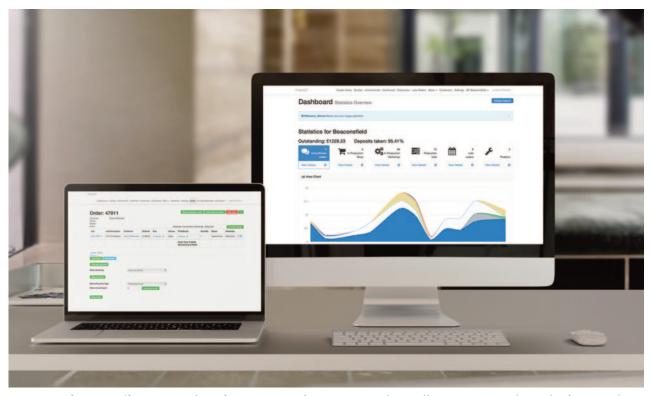

## **WELCOME TO FRAMEIT**

FrameIT is an online Bespoke Picture Framing system that allows you to plan, design and price a frame anywhere at any time.

Point of sale Instant online quotes Payment tracking

Live-stock levels

Live job tracking
Customer relationship management
system (CRM)
Dashboard
Flexible pricing
User management
Quotation follow-ups

Outstanding payments
Top customers
Deposit taken percentage
Sales & expenditure